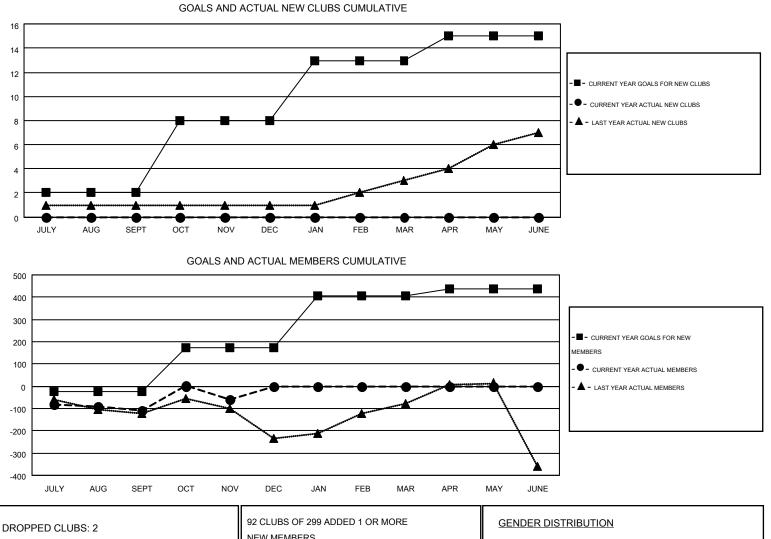

## GMT: ELISABETH HADERER

|               |                  | Clubs             |                  |                  | Members               |                    |                                        |                    |                  |  |
|---------------|------------------|-------------------|------------------|------------------|-----------------------|--------------------|----------------------------------------|--------------------|------------------|--|
|               | RESU             | LTS FOR 2015-2016 |                  |                  | RESULTS FOR 2015-2016 |                    |                                        |                    |                  |  |
| QUARTER       | NEW CLUB<br>GOAL | NEW CLUBS         | DROPPED<br>CLUBS | NET<br>GAIN/LOSS | QUARTER               | NEW MEMBER<br>GOAL | CHARTER AND<br>NEW<br>MEMBERS<br>ADDED | DROPPED<br>MEMBERS | NET<br>GAIN/LOSS |  |
| JULY/AUG/SEPT | 2                | 0                 | 2                | -2               | JULY/AUG/SEPT         | -25                | 38                                     | 145                | -107             |  |
| OCT/NOV/DEC   | 6                | 0                 | 0                | 0                | OCT/NOV/DEC           | 197                | 156                                    | 110                | 46               |  |
| JAN/FEB/MAR   | 5                | 0                 | 0                | 0                | JAN/FEB/MAR           | 232                | 0                                      | 0                  | 0                |  |
| APR/MAY/JUNE  | 2                | 0                 | 0                | 0                | APR/MAY/JUNE          | 32                 | 0                                      | 0                  | 0                |  |

| DROPPED CLUBS: 2 |     | 92 CLUBS OF 299 ADDED 1 OR MORE          | GENDER DISTRIBUTION   |                |     |
|------------------|-----|------------------------------------------|-----------------------|----------------|-----|
|                  |     | NEW MEMBERS                              | MALE                  | 2,842 (45.19%) |     |
|                  |     |                                          | FEMALE                | 3,447 (54.81%) |     |
| DROPPED MEMBERS  |     |                                          |                       |                |     |
| DECEASED         | 8   |                                          |                       |                |     |
| CLUB CANCELLED   | 9   | CLICK HERE FOR HEALTH<br>ASSESSMENT DATA | FAMILY UNIT MEMBERS   | 708            |     |
| OTHER            | 238 |                                          | HEAD OF HOUSEHOLD     |                | 332 |
| TOTAL            | 255 |                                          | NON-HEAD OF HOUSEHOLD |                |     |
|                  |     | ·                                        |                       |                |     |